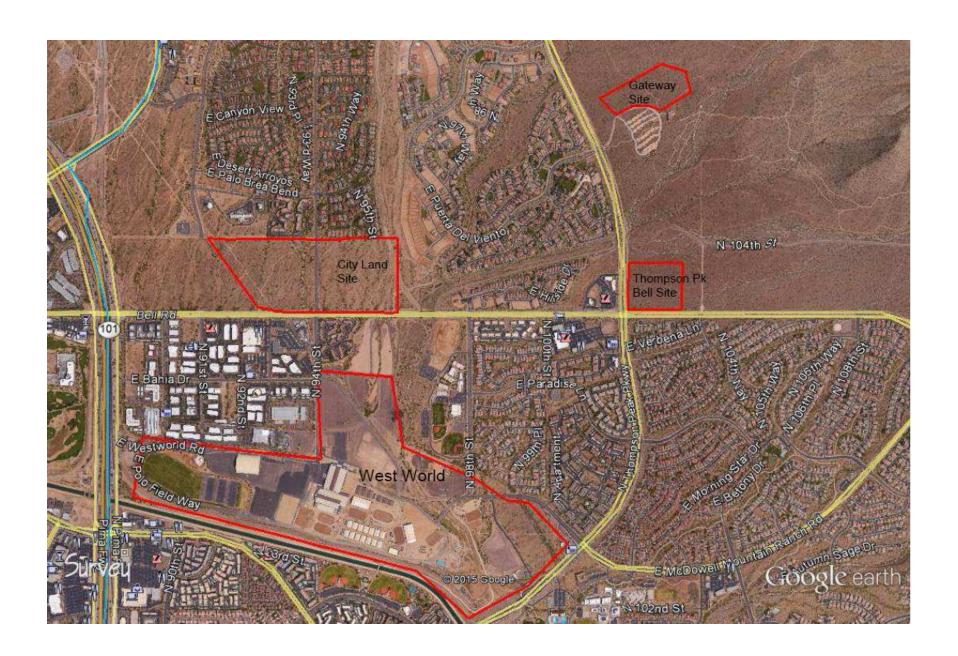

## **Alternate Sites**

Alternate sites are available that would mitigate or eliminate all of the site related issues. Two are compared to the current selected site in the table below, which is a modified version of the table in the original site report. These sites are known by the DDC advocates and have been discussed with them, but they have shown no interest in considering them. Either one would be an acceptable alternate to Preserve supporters. The sites are.

- 1. **NE corner of Thompson Peak and Bell Road**. This site is still in the Preserve but is on the edge of the Preserve and in a location that mitigates some of the concerns and could be easily carved out of the Preserve so it doesn't have to follow any of the Preserve rules.
- 2. **NE corner of 94<sup>th</sup> Street and Bell Road**. This site is already owned by the city, is relatively close to the Preserve, very close to West World and right in the Bell Road "tourist corridor". As such, it will tend to see more traffic than if it is buried in the Preserve. Since this site is not in the Preserve, it eliminates ALL of the issues with locating it in the Preserve.